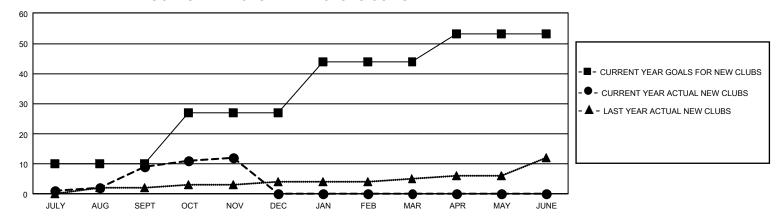

## GOALS AND ACTUAL NEW CLUBS CUMULATIVE

## GMT Constitutional Area 1, Group A

REPORT DOES NOT INCLUDE CLUBS IN UNDISTRICTED AREAS.

| Clubs                 |               |           |               | Members               |                           |                         |                                                    |
|-----------------------|---------------|-----------|---------------|-----------------------|---------------------------|-------------------------|----------------------------------------------------|
| RESULTS FOR 2023-2024 |               |           |               | RESULTS FOR 2023-2024 |                           |                         |                                                    |
| QUARTER               | NEW CLUB GOAL | NEW CLUBS | DROPPED CLUBS | QUARTER               | MEMBER GROWTH NET<br>GOAL | MEMBER GROWTH<br>ACTUAL | DROPPED MEMBERS<br>ACTUAL (including<br>transfers) |
| JULY/AUG/SEPT         | 30            | 9         | 11            | JULY/AUG/SEP          | T 765                     | 1,569                   | 1,272                                              |
| OCT/NOV/DEC           | 51            | 3         | 5             | OCT/NOV/DEC           | 855                       | 830                     | 789                                                |
| JAN/FEB/MAR           | 51            | 0         | 0             | JAN/FEB/MAR           | 783                       | 0                       | 0                                                  |
| APR/MAY/JUNE          | 27            | 0         | 0             | APR/MAY/JUNE          | 823                       | 0                       | 0                                                  |