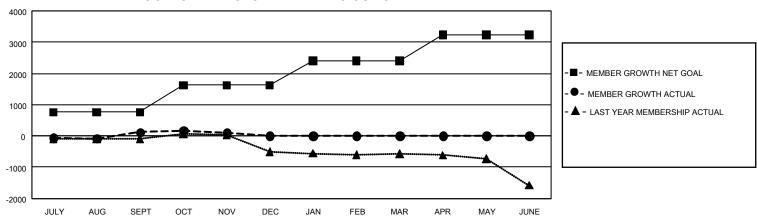

## GOALS AND ACTUAL MEMBERS CUMULATIVE

| DROPPED CLUBS: 16 |       | 606 CLUBS OF 1,416 ADDED 1<br>OR MORE NEW MEMBERS | GENDER DISTRIBUTION  MALE 23.815 (63.33%) |                 |  |
|-------------------|-------|---------------------------------------------------|-------------------------------------------|-----------------|--|
|                   |       |                                                   |                                           | 23,815 (63.33%) |  |
|                   |       |                                                   | FEMALE                                    | 13,769 (36.62%) |  |
| DROPPED MEMBERS   |       |                                                   | NON BINARY                                | 6 (0.02%)       |  |
| DECEASED          | 204   |                                                   | PREFER NOT TO ANSWER                      | 12 (0.03%)      |  |
| CLUB CANCELLED    | 60    |                                                   | TOTAL FAMILY UNIT MEMBERS 6,026           |                 |  |
| OTHER             | 1,795 | CLICK HERE FOR                                    |                                           |                 |  |
| TOTAL             | 2,059 | CUMULATIVE MEMBERSHIP DATA                        | FAMILY MEMBERS PAYING HALF DUES 3,08      |                 |  |

## GMT Constitutional Area 1, Group A

REPORT DOES NOT INCLUDE CLUBS IN UNDISTRICTED AREAS.

| Clubs                 |               |           |               | Members               |                           |                         |                                                    |
|-----------------------|---------------|-----------|---------------|-----------------------|---------------------------|-------------------------|----------------------------------------------------|
| RESULTS FOR 2023-2024 |               |           |               | RESULTS FOR 2023-2024 |                           |                         |                                                    |
| QUARTER               | NEW CLUB GOAL | NEW CLUBS | DROPPED CLUBS | QUARTER               | MEMBER GROWTH NET<br>GOAL | MEMBER GROWTH<br>ACTUAL | DROPPED MEMBERS<br>ACTUAL (including<br>transfers) |
| JULY/AUG/SEPT         | 30            | 9         | 11            | JULY/AUG/SEP          | T 765                     | 1,569                   | 1,272                                              |
| OCT/NOV/DEC           | 51            | 3         | 5             | OCT/NOV/DEC           | 855                       | 830                     | 789                                                |
| JAN/FEB/MAR           | 51            | 0         | 0             | JAN/FEB/MAR           | 783                       | 0                       | 0                                                  |
| APR/MAY/JUNE          | 27            | 0         | 0             | APR/MAY/JUNE          | 823                       | 0                       | 0                                                  |